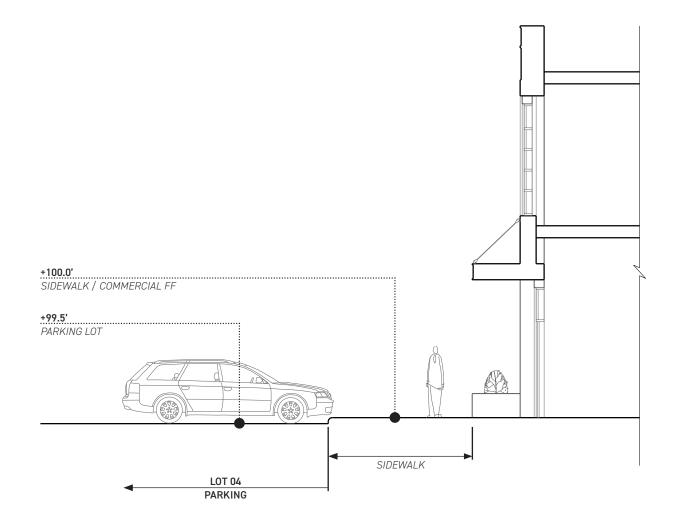

| LVL 01 | LVL 02 | LVL 03 | LVL 04 | TOTAL    | NOTES                           |
|-----------|--------|--------|--------|--------|----------|---------------------------------|
| TOWNHOUSE | 9      | -      | -      | -      | 9 (11%)  | 2-STORY UNITS (1,200-1,280 GSF) |
| 1 BR UNIT | -      | 13     | 6      | 6      | 25 (32%) | (720 -760 GSF)                  |
| 2 BR UNIT | -      | 6      | 16     | 16     | 38 (49%) | (1,120 -1,440 GSF)              |
| 3 BR UNIT | -      | 1      | 2      | 2      | 5 (6%)   | (1,325-1,500 GSF)               |
| TOTAL     | 9      | 20     | 24     | 24     | 77       |                                 |

TOTAL GSF | 125,584 GSF

PARKING 137 SPACES (1.70 SPACES/UNIT)



TOTAL LEVEL BUILDING AREA: 31,165 GSF



0' 16' 32' 64' N



RETAIL FRONTAGE





ELEVATION TAGS CONCEPTUAL



ST.CLAIR ENTRANCE





RETAIL FRONTAGE





RETAIL FRONTAGE





LAKESIDE FACADE





LAKESIDE AERIAL





LOW BOLLARD LIGHT

BASIS OF DESIGN SIMPLE, CLEAN, MODERN

Height: ~ 36" Width: ~ 5"









CITY CENTER APARTMENTS | 16 DEC 2022 582-606 ST. CLAIR GROSSE POINTE | 2 0 2 1 0 7 1 1







BUILDING HEIGHT AND DATUM DIAGRAM 2











BUILDING HEIGHT AND DATUM DIAGRAM 3

BUILDING HEIGHT AND DATUM DIAGRAM 4







SOUTH



CITY CENTER APARTMENTS | 16 DEC 2022 582-606 ST. CLAIR GROSSE POINTE | 2 0 2 1 0 7 1 1



WEST



**EAST** 



CITY CENTER APARTMENTS | 16 DEC 2022 582-606 ST. CLAIR GROSSE POINTE | 20210711