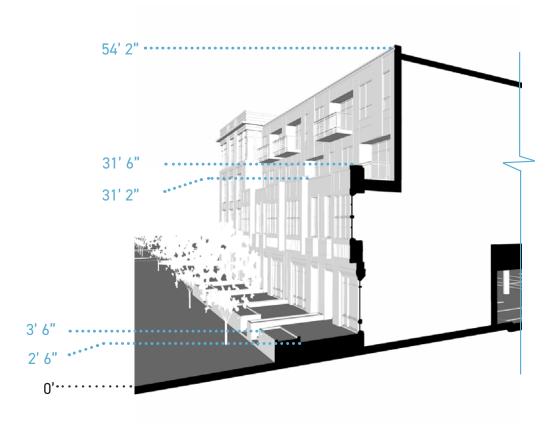

BUILDING HEIGHT AND DATUM DIAGRAM 2

BUILDING HEIGHT AND DATUM DIAGRAM 3

BUILDING HEIGHT AND DATUM DIAGRAM 4

SOUTH

CITY CENTER APARTMENTS | 16 DEC 2022 582-606 ST. CLAIR GROSSE POINTE | 2 0 2 1 0 7 1 1

WEST