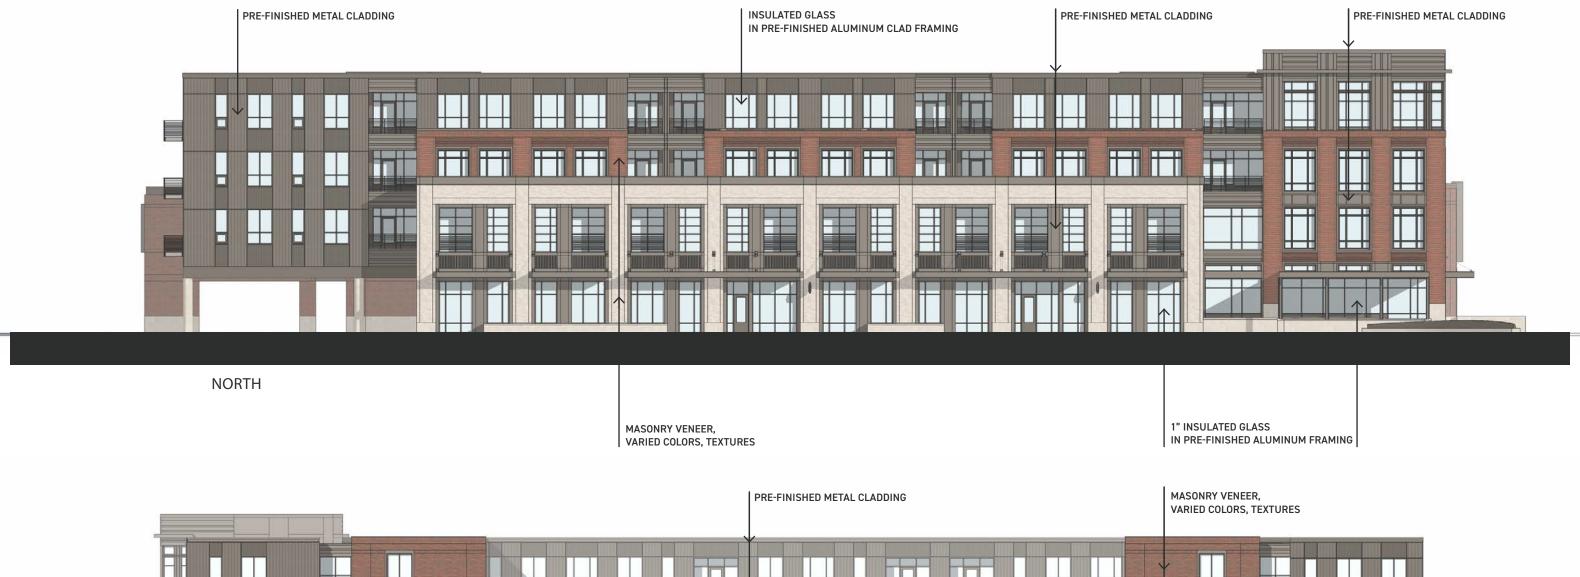

|
| 3 BR UNIT | -      | 1      | 2      | 2      | 5 (6%)   | (1,325-1,500 GSF)               |
| TOTAL     | 9      | 20     | 24     | 24     | 77       |                                 |

TOTAL GSF | 125,584 GSF

PARKING 137 SPACES (1.70 SPACES/UNIT)



TOTAL LEVEL BUILDING AREA: 31,165 GSF



0' 16' 32' 64' N



RETAIL FRONTAGE





ELEVATION TAGS CONCEPTUAL



ST.CLAIR ENTRANCE





RETAIL FRONTAGE





RETAIL FRONTAGE





LAKESIDE FACADE





LAKESIDE AERIAL





LOW BOLLARD LIGHT

BASIS OF DESIGN SIMPLE, CLEAN, MODERN

Height: ~ 36" Width: ~ 5"









CITY CENTER APARTMENTS | 16 DEC 2022 582-606 ST. CLAIR GROSSE POINTE | 2 0 2 1 0 7 1 1







BUILDING HEIGHT AND DATUM DIAGRAM 2











BUILDING HEIGHT AND DATUM DIAGRAM 3

BUILDING HEIGHT AND DATUM DIAGRAM 4







SOUTH



CITY CENTER APARTMENTS | 16 DEC 2022 582-606 ST. CLAIR GROSSE POINTE | 2 0 2 1 0 7 1 1



WEST



**EAST** 



CITY CENTER APARTMENTS | 16 DEC 2022 582-606 ST. CLAIR GROSSE POINTE | 20210711