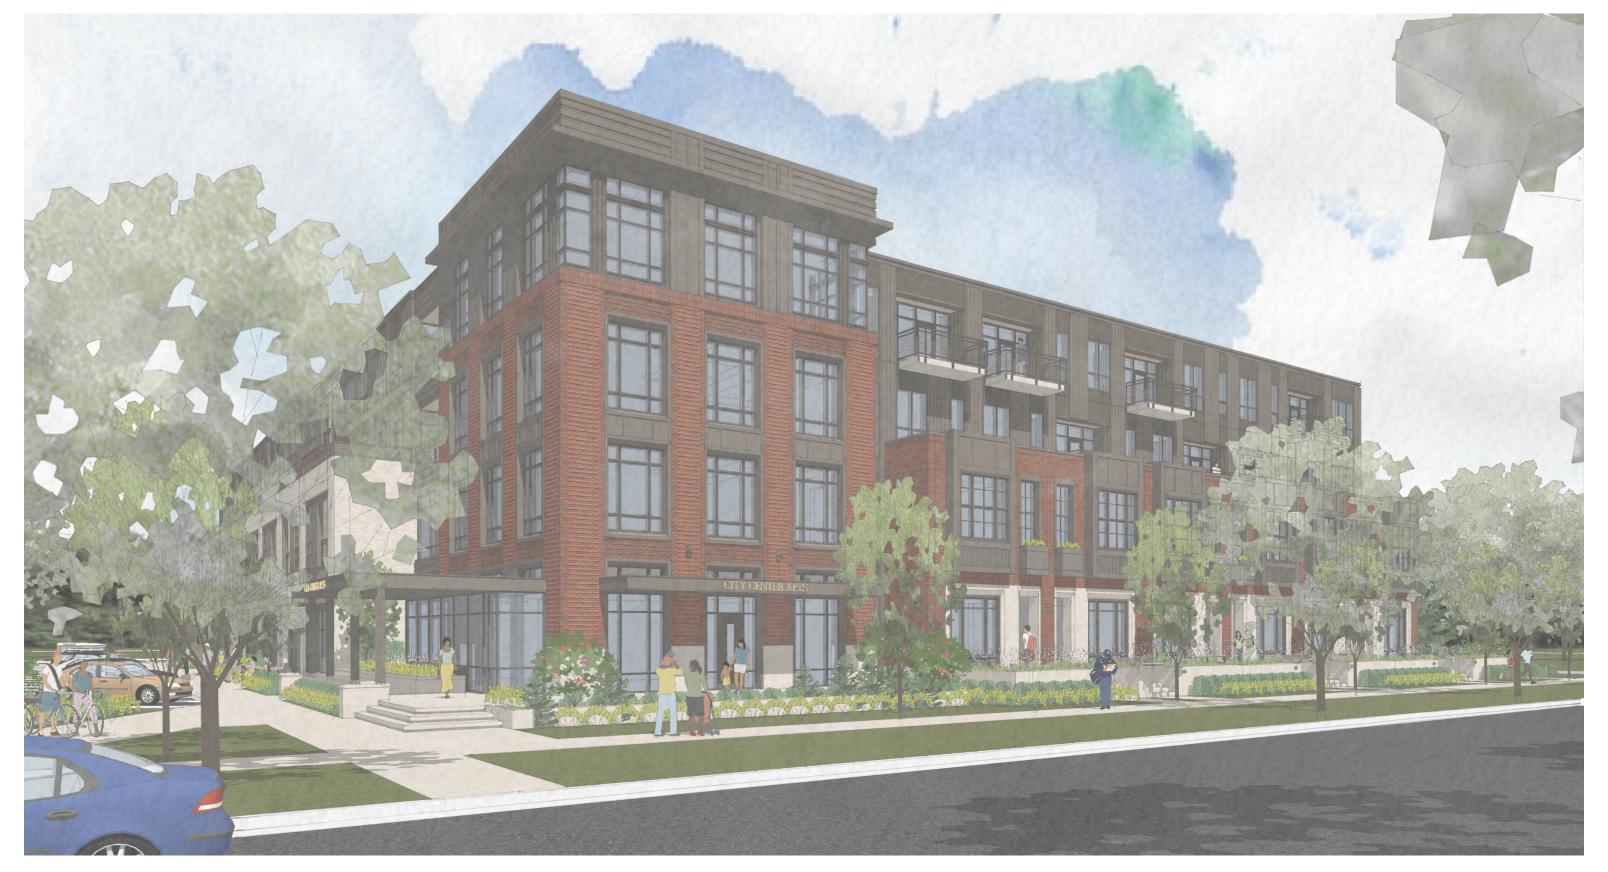

LVL 04 | TOTAL    | NOTES                           |
|-----------|--------|--------|--------|--------|----------|---------------------------------|
| TOWNHOUSE | 9      | -      | -      | -      | 9 (11%)  | 2-STORY UNITS (1,200-1,280 GSF) |
| 1 BR UNIT | -      | 13     | 6      | 6      | 25 (32%) | (720 -760 GSF)                  |
| 2 BR UNIT | -      | 6      | 16     | 16     | 38 (49%) | (1,120 -1,440 GSF)              |
| 3 BR UNIT | -      | 1      | 2      | 2      | 5 (6%)   | (1,325-1,500 GSF)               |
| TOTAL     | 9      | 20     | 24     | 24     | 77       |                                 |

TOTAL GSF | 125,584 GSF

PARKING 137 SPACES (1.70 SPACES/UNIT)



TOTAL LEVEL BUILDING AREA: 31,165 GSF



0' 16' 32' 64' N



RETAIL FRONTAGE





ELEVATION TAGS CONCEPTUAL



ST.CLAIR ENTRANCE





RETAIL FRONTAGE





RETAIL FRONTAGE





LAKESIDE FACADE





LAKESIDE AERIAL





LOW BOLLARD LIGHT

BASIS OF DESIGN SIMPLE, CLEAN, MODERN

Height: ~ 36" Width: ~ 5"









CITY CENTER APARTMENTS | 16 DEC 2022 582-606 ST. CLAIR GROSSE POINTE | 2 0 2 1 0 7 1 1







BUILDING HEIGHT AND DATUM DIAGRAM 2











BUILDING HEIGHT AND DATUM DIAGRAM 3

BUILDING HEIGHT AND DATUM DIAGRAM 4







SOUTH



CITY CENTER APARTMENTS | 16 DEC 2022 582-606 ST. CLAIR GROSSE POINTE | 2 0 2 1 0 7 1 1



WEST



**EAST** 



CITY CENTER APARTMENTS | 16 DEC 2022 582-606 ST. CLAIR GROSSE POINTE | 20210711