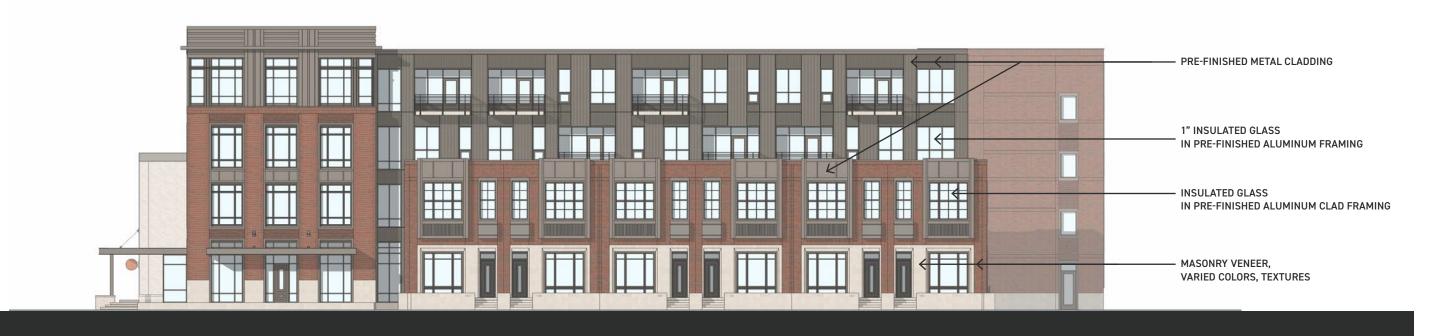

TOTAL GSF | 125,584 GSF

PARKING 137 SPACES (1.70 SPACES/UNIT)

TOTAL LEVEL BUILDING AREA: 31,165 GSF

0' 16' 32' 64' N

RETAIL FRONTAGE

ELEVATION TAGS CONCEPTUAL

ST.CLAIR ENTRANCE

RETAIL FRONTAGE