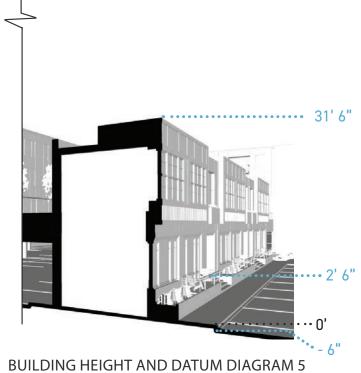

BUILDING HEIGHT AND DATUM DIAGRAM 2

BUILDING HEIGHT AND DATUM DIAGRAM 3

BUILDING HEIGHT AND DATUM DIAGRAM 4

SOUTH

CITY CENTER APARTMENTS | 16 DEC 2022 582-606 ST. CLAIR GROSSE POINTE | 2 0 2 1 0 7 1 1

WEST