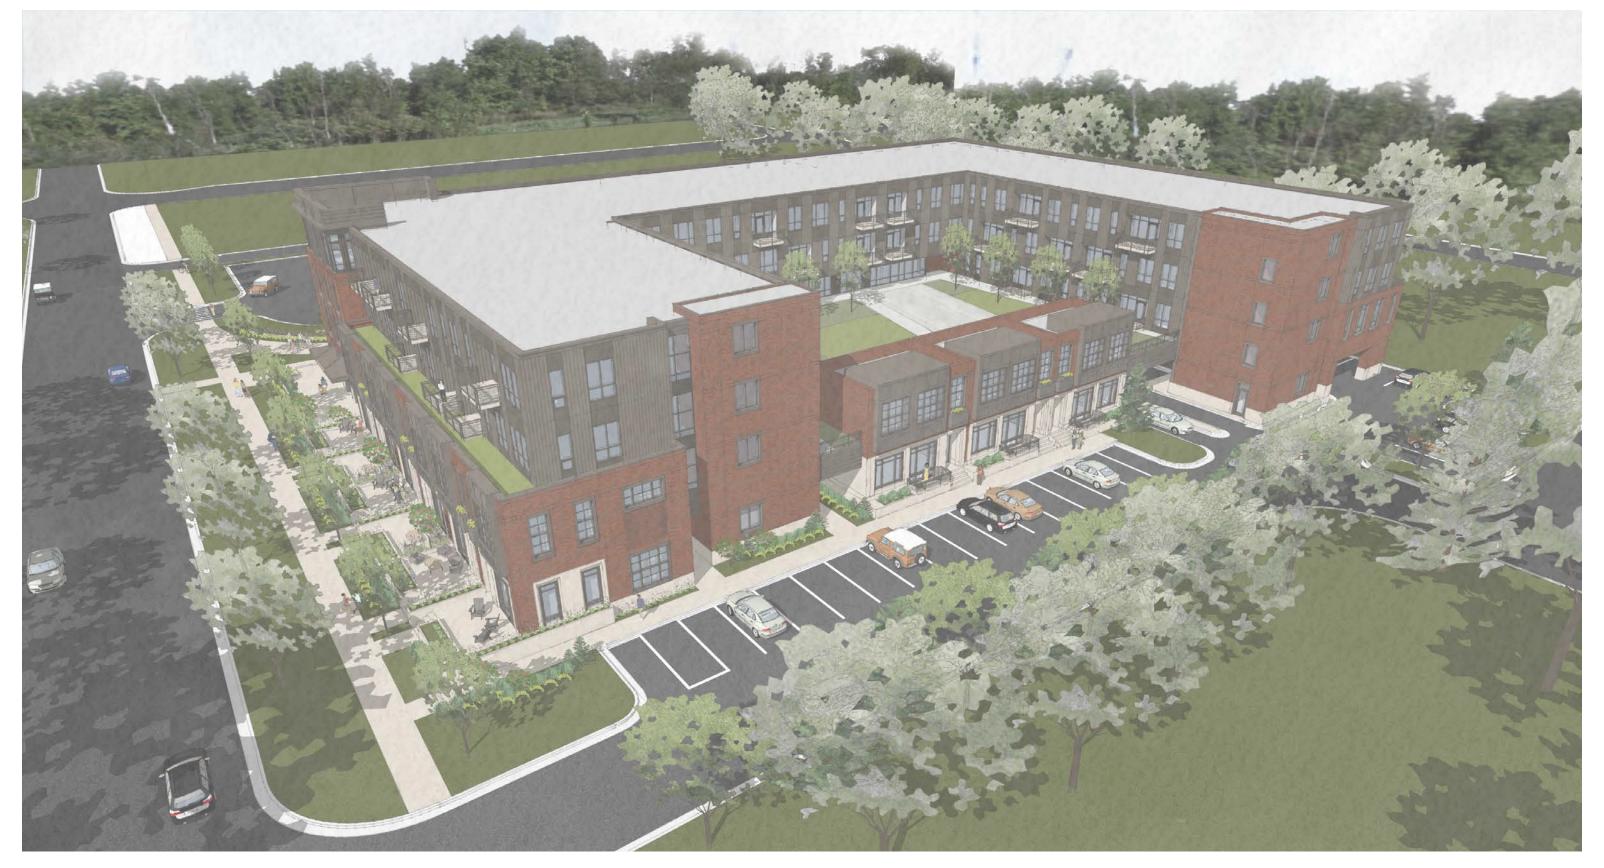

RETAIL FRONTAGE

LAKESIDE FACADE

LAKESIDE AERIAL

LOW BOLLARD LIGHT

BASIS OF DESIGN SIMPLE, CLEAN, MODERN

Height: ~ 36" Width: ~ 5"

CITY CENTER APARTMENTS | 16 DEC 2022 582-606 ST. CLAIR GROSSE POINTE | 2 0 2 1 0 7 1 1