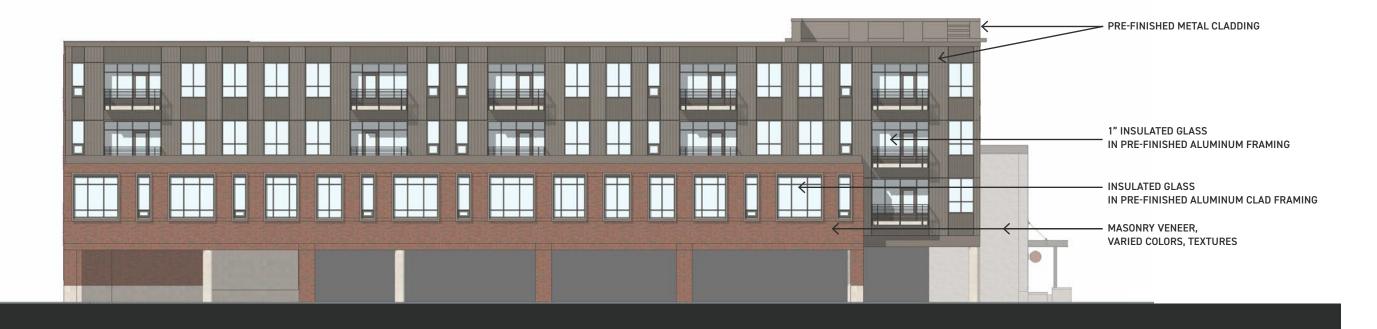

TOTAL GSF | 125,584 GSF

PARKING 137 SPACES (1.70 SPACES/UNIT)

TOTAL LEVEL BUILDING AREA: 31,165 GSF

0' 16' 32' 64' N

RETAIL FRONTAGE

ELEVATION TAGS CONCEPTUAL

ST.CLAIR ENTRANCE

RETAIL FRONTAGE