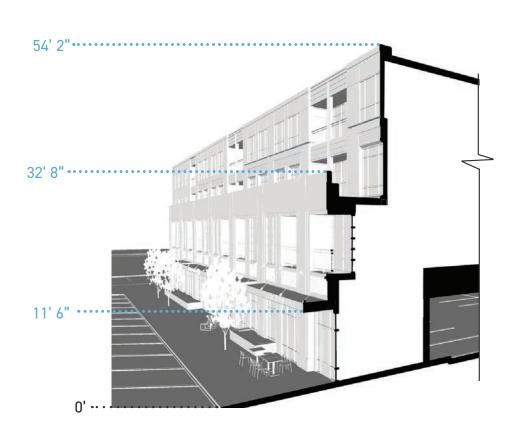

BUILDING HEIGHT AND DATUM DIAGRAM 2

BUILDING HEIGHT AND DATUM DIAGRAM 3

BUILDING HEIGHT AND DATUM DIAGRAM 4

SOUTH

CITY CENTER APARTMENTS | 16 DEC 2022 582-606 ST. CLAIR GROSSE POINTE | 2 0 2 1 0 7 1 1

WEST