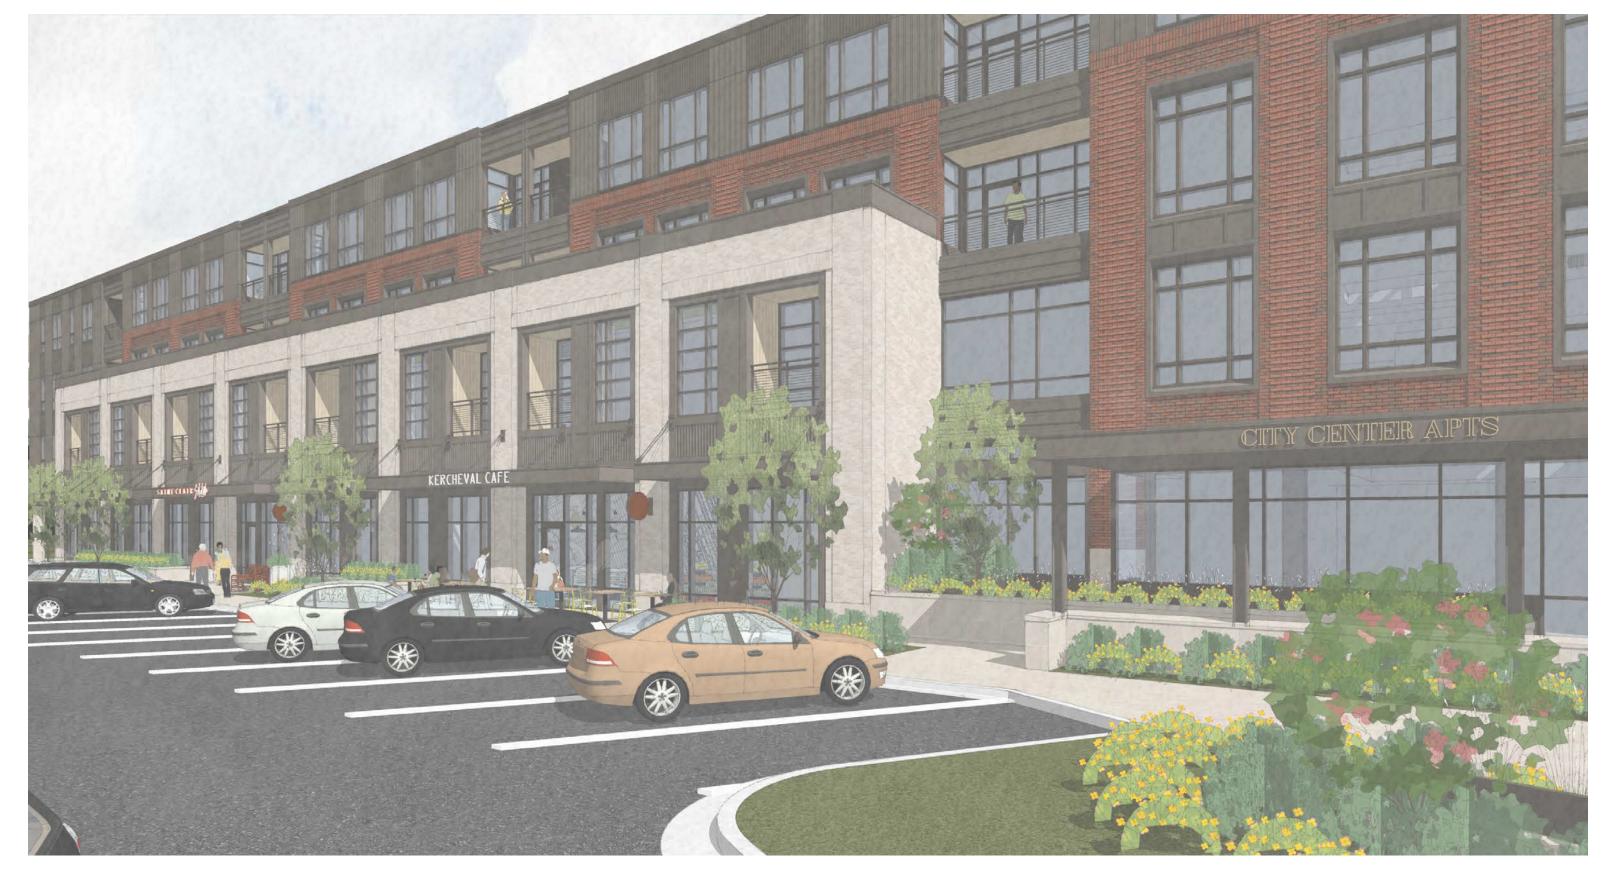

TOTAL GSF | 125,584 GSF

PARKING 137 SPACES (1.70 SPACES/UNIT)

TOTAL LEVEL BUILDING AREA: 31,165 GSF

0' 16' 32' 64' N

RETAIL FRONTAGE

ELEVATION TAGS CONCEPTUAL

ST.CLAIR ENTRANCE

RETAIL FRONTAGE