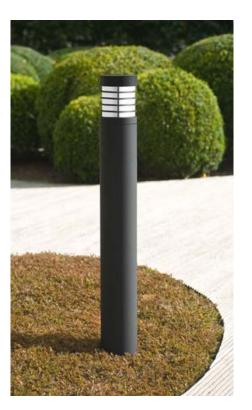

RETAIL FRONTAGE

LAKESIDE FACADE

LAKESIDE AERIAL

LOW BOLLARD LIGHT

BASIS OF DESIGN SIMPLE, CLEAN, MODERN

Height: ~ 36" Width: ~ 5"

CITY CENTER APARTMENTS | 16 DEC 2022 582-606 ST. CLAIR GROSSE POINTE | 2 0 2 1 0 7 1 1