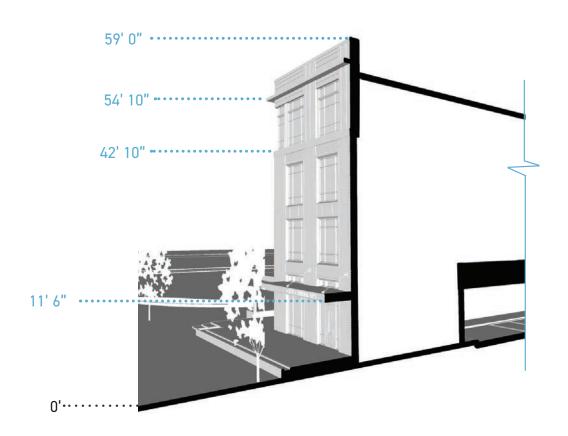

BUILDING HEIGHT AND DATUM DIAGRAM 2

BUILDING HEIGHT AND DATUM DIAGRAM 3

BUILDING HEIGHT AND DATUM DIAGRAM 4

SOUTH

CITY CENTER APARTMENTS | 16 DEC 2022 582-606 ST. CLAIR GROSSE POINTE | 2 0 2 1 0 7 1 1

WEST