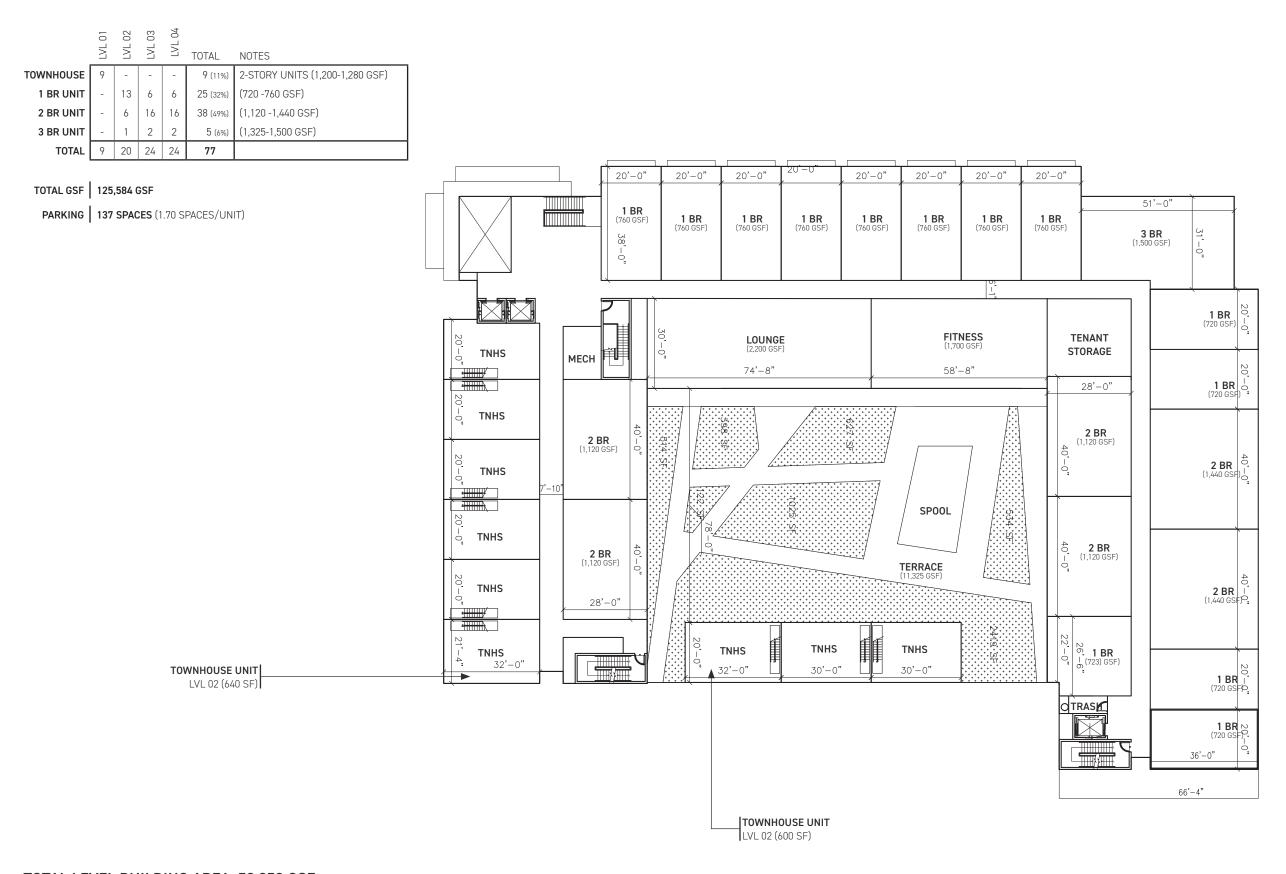

TOTAL GSF | 125,584 GSF

PARKING 137 SPACES (1.70 SPACES/UNIT)

**TOTAL LEVEL BUILDING AREA: 31,165 GSF** 

0' 16' 32' 64' N

|           | LVL 01 | LVL 02 | LVL 03 | LVL 04 | TOTAL    | NOTES                           |
|-----------|--------|--------|--------|--------|----------|---------------------------------|
| TOWNHOUSE | 9      | -      | -      | -      | 9 (11%)  | 2-STORY UNITS (1,200-1,280 GSF) |
| 1 BR UNIT | -      | 13     | 6      | 6      | 25 (32%) | (720 -760 GSF)                  |
| 2 BR UNIT | -      | 6      | 16     | 16     | 38 (49%) | (1,120 -1,440 GSF)              |
| 3 BR UNIT | -      | 1      | 2      | 2      | 5 (6%)   | (1,325-1,500 GSF)               |
| TOTAL     | 9      | 20     | 24     | 24     | 77       |                                 |

TOTAL GSF | 125,584 GSF

PARKING 137 SPACES (1.70 SPACES/UNIT)

TOTAL LEVEL BUILDING AREA: 31,165 GSF

0' 16' 32' 64' N

RETAIL FRONTAGE

ELEVATION TAGS CONCEPTUAL

ST.CLAIR ENTRANCE

RETAIL FRONTAGE