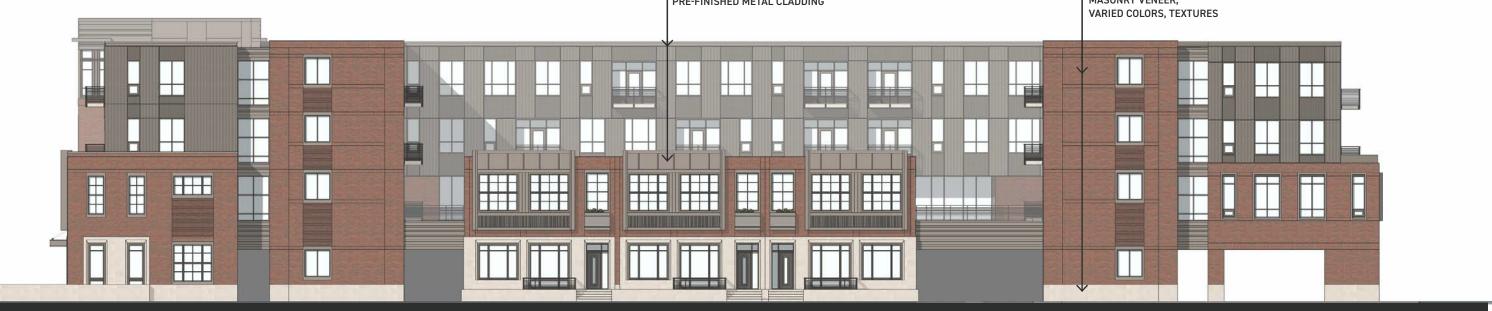

TOTAL GSF | 125,584 GSF

PARKING 137 SPACES (1.70 SPACES/UNIT)

TOTAL LEVEL BUILDING AREA: 31,165 GSF

0' 16' 32' 64' N

RETAIL FRONTAGE

ELEVATION TAGS CONCEPTUAL

ST.CLAIR ENTRANCE

RETAIL FRONTAGE