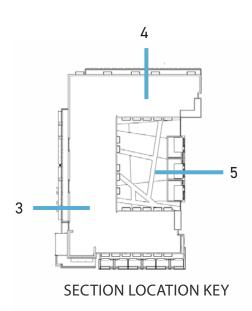

BUILDING HEIGHT AND DATUM DIAGRAM 2

BUILDING HEIGHT AND DATUM DIAGRAM 3

BUILDING HEIGHT AND DATUM DIAGRAM 4

SOUTH

CITY CENTER APARTMENTS | 16 DEC 2022 582-606 ST. CLAIR GROSSE POINTE | 2 0 2 1 0 7 1 1

WEST

**EAST** 

CITY CENTER APARTMENTS | 16 DEC 2022 582-606 ST. CLAIR GROSSE POINTE | 20210711