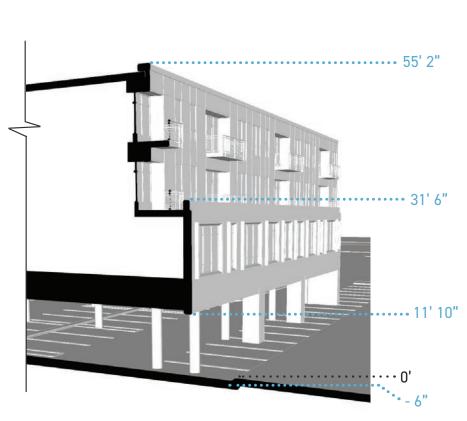

BUILDING HEIGHT AND DATUM DIAGRAM 2

BUILDING HEIGHT AND DATUM DIAGRAM 3

BUILDING HEIGHT AND DATUM DIAGRAM 4

SOUTH

CITY CENTER APARTMENTS | 16 DEC 2022 582-606 ST. CLAIR GROSSE POINTE | 2 0 2 1 0 7 1 1

WEST