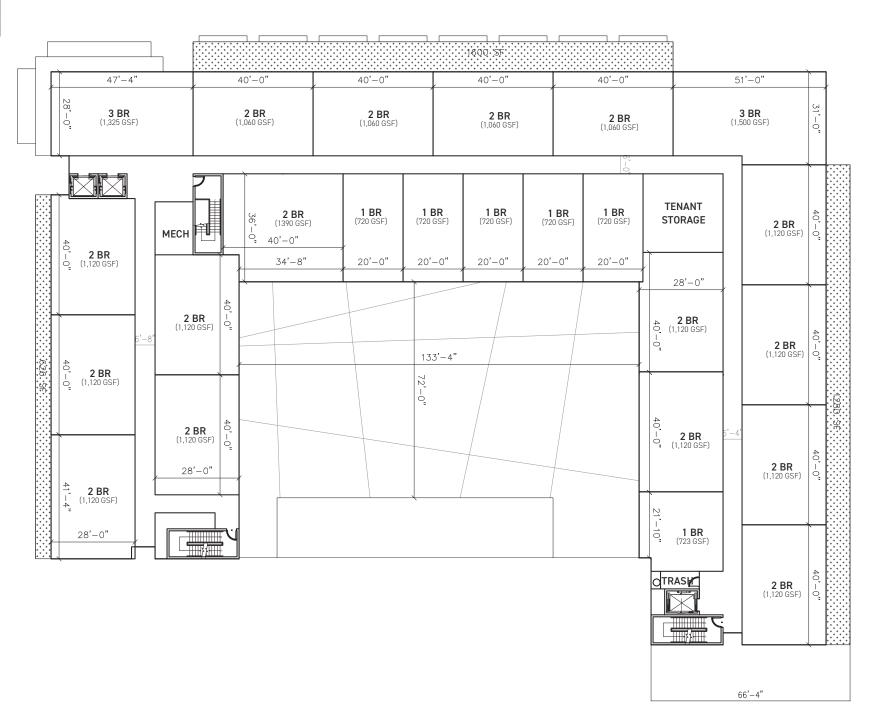

TOTAL GSF | 125,584 GSF

PARKING 137 SPACES (1.70 SPACES/UNIT)

**TOTAL LEVEL BUILDING AREA: 31,165 GSF** 

0' 16' 32' 64' N

|           | LVL 01 | LVL 02 | LVL 03 | LVL 04 | TOTAL    | NOTES                           |
|-----------|--------|--------|--------|--------|----------|---------------------------------|
| TOWNHOUSE | 9      | -      | -      | -      | 9 (11%)  | 2-STORY UNITS (1,200-1,280 GSF) |
| 1 BR UNIT | -      | 13     | 6      | 6      | 25 (32%) | (720 -760 GSF)                  |
| 2 BR UNIT | -      | 6      | 16     | 16     | 38 (49%) | (1,120 -1,440 GSF)              |
| 3 BR UNIT | -      | 1      | 2      | 2      | 5 (6%)   | (1,325-1,500 GSF)               |
| TOTAL     | 9      | 20     | 24     | 24     | 77       |                                 |

TOTAL GSF | 125,584 GSF

PARKING 137 SPACES (1.70 SPACES/UNIT)

TOTAL LEVEL BUILDING AREA: 31,165 GSF

0' 16' 32' 64' N

RETAIL FRONTAGE

ELEVATION TAGS CONCEPTUAL

ST.CLAIR ENTRANCE

RETAIL FRONTAGE