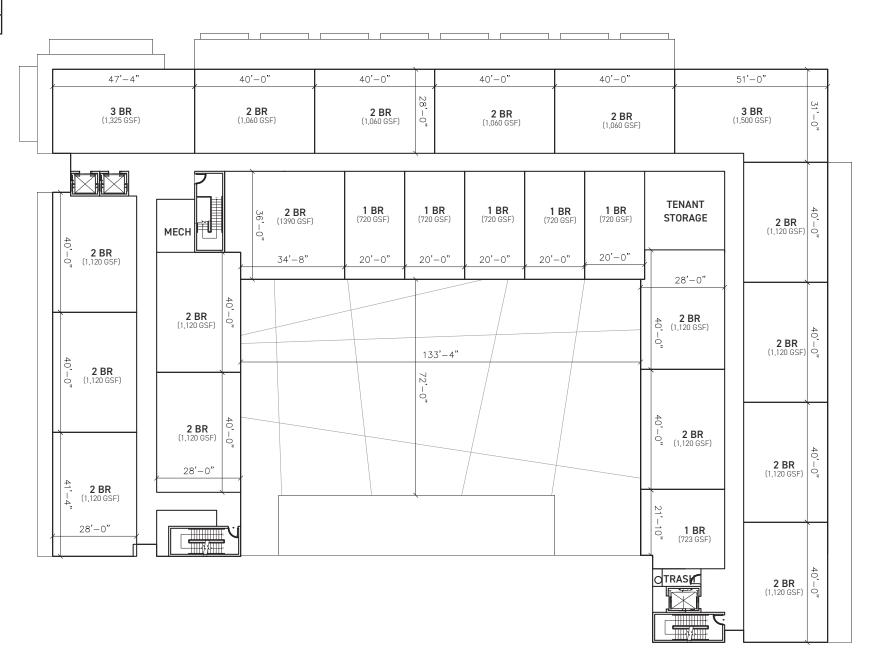

' 20' 40' 80'

13,196 GSF

**TOTAL LEVEL BUILDING AREA: 50,058 GSF** 

16' 32' 64' N 582-606 ST. C

|           | LVL 01 | LVL 02 | LVL 03 | LVL 04 | TOTAL    | NOTES                           |
|-----------|--------|--------|--------|--------|----------|---------------------------------|
| TOWNHOUSE | 9      | -      | -      | -      | 9 (11%)  | 2-STORY UNITS (1,200-1,280 GSF) |
| 1 BR UNIT | -      | 13     | 6      | 6      | 25 (32%) | (720 -760 GSF)                  |
| 2 BR UNIT | -      | 6      | 16     | 16     | 38 (49%) | (1,120 -1,440 GSF)              |
| 3 BR UNIT | -      | 1      | 2      | 2      | 5 (6%)   | (1,325-1,500 GSF)               |
| TOTAL     | 9      | 20     | 24     | 24     | 77       |                                 |

TOTAL GSF | 125,584 GSF

PARKING 137 SPACES (1.70 SPACES/UNIT)

**TOTAL LEVEL BUILDING AREA: 31,165 GSF** 

0' 16' 32' 64' N

|           | LVL 01 | LVL 02 | LVL 03 | LVL 04 | TOTAL    | NOTES                           |
|-----------|--------|--------|--------|--------|----------|---------------------------------|
| TOWNHOUSE | 9      | -      | -      | -      | 9 (11%)  | 2-STORY UNITS (1,200-1,280 GSF) |
| 1 BR UNIT | -      | 13     | 6      | 6      | 25 (32%) | (720 -760 GSF)                  |
| 2 BR UNIT | -      | 6      | 16     | 16     | 38 (49%) | (1,120 -1,440 GSF)              |
| 3 BR UNIT | -      | 1      | 2      | 2      | 5 (6%)   | (1,325-1,500 GSF)               |
| TOTAL     | 9      | 20     | 24     | 24     | 77       |                                 |