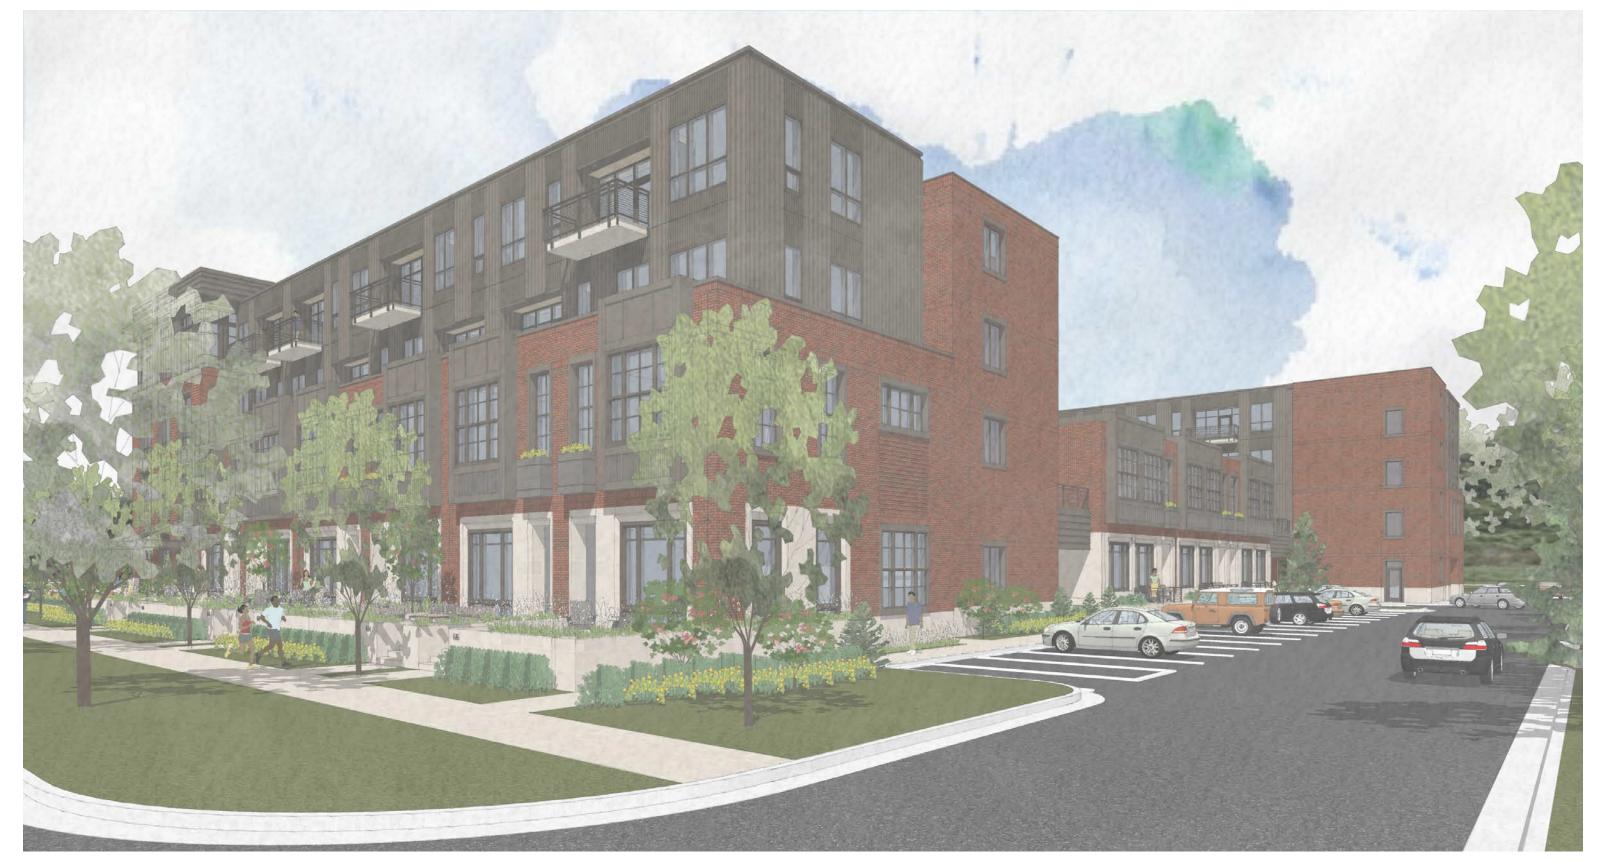

RETAIL FRONTAGE

LAKESIDE FACADE

LAKESIDE AERIAL

LOW BOLLARD LIGHT

BASIS OF DESIGN SIMPLE, CLEAN, MODERN

Height: ~ 36" Width: ~ 5"

CITY CENTER APARTMENTS | 16 DEC 2022 582-606 ST. CLAIR GROSSE POINTE | 2 0 2 1 0 7 1 1