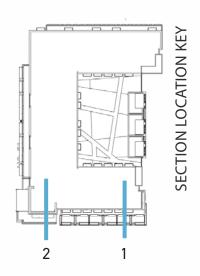

BUILDING HEIGHT AND DATUM DIAGRAM 2

BUILDING HEIGHT AND DATUM DIAGRAM 3

BUILDING HEIGHT AND DATUM DIAGRAM 4

SOUTH

CITY CENTER APARTMENTS | 16 DEC 2022 582-606 ST. CLAIR GROSSE POINTE | 2 0 2 1 0 7 1 1

WEST