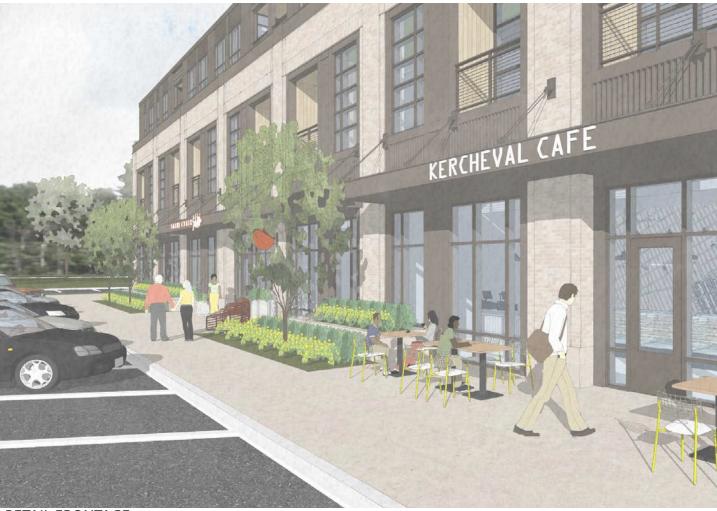

TOTAL GSF | 125,584 GSF

PARKING 137 SPACES (1.70 SPACES/UNIT)

TOTAL LEVEL BUILDING AREA: 31,165 GSF

0' 16' 32' 64' N

RETAIL FRONTAGE

ELEVATION TAGS CONCEPTUAL

ST.CLAIR ENTRANCE

RETAIL FRONTAGE