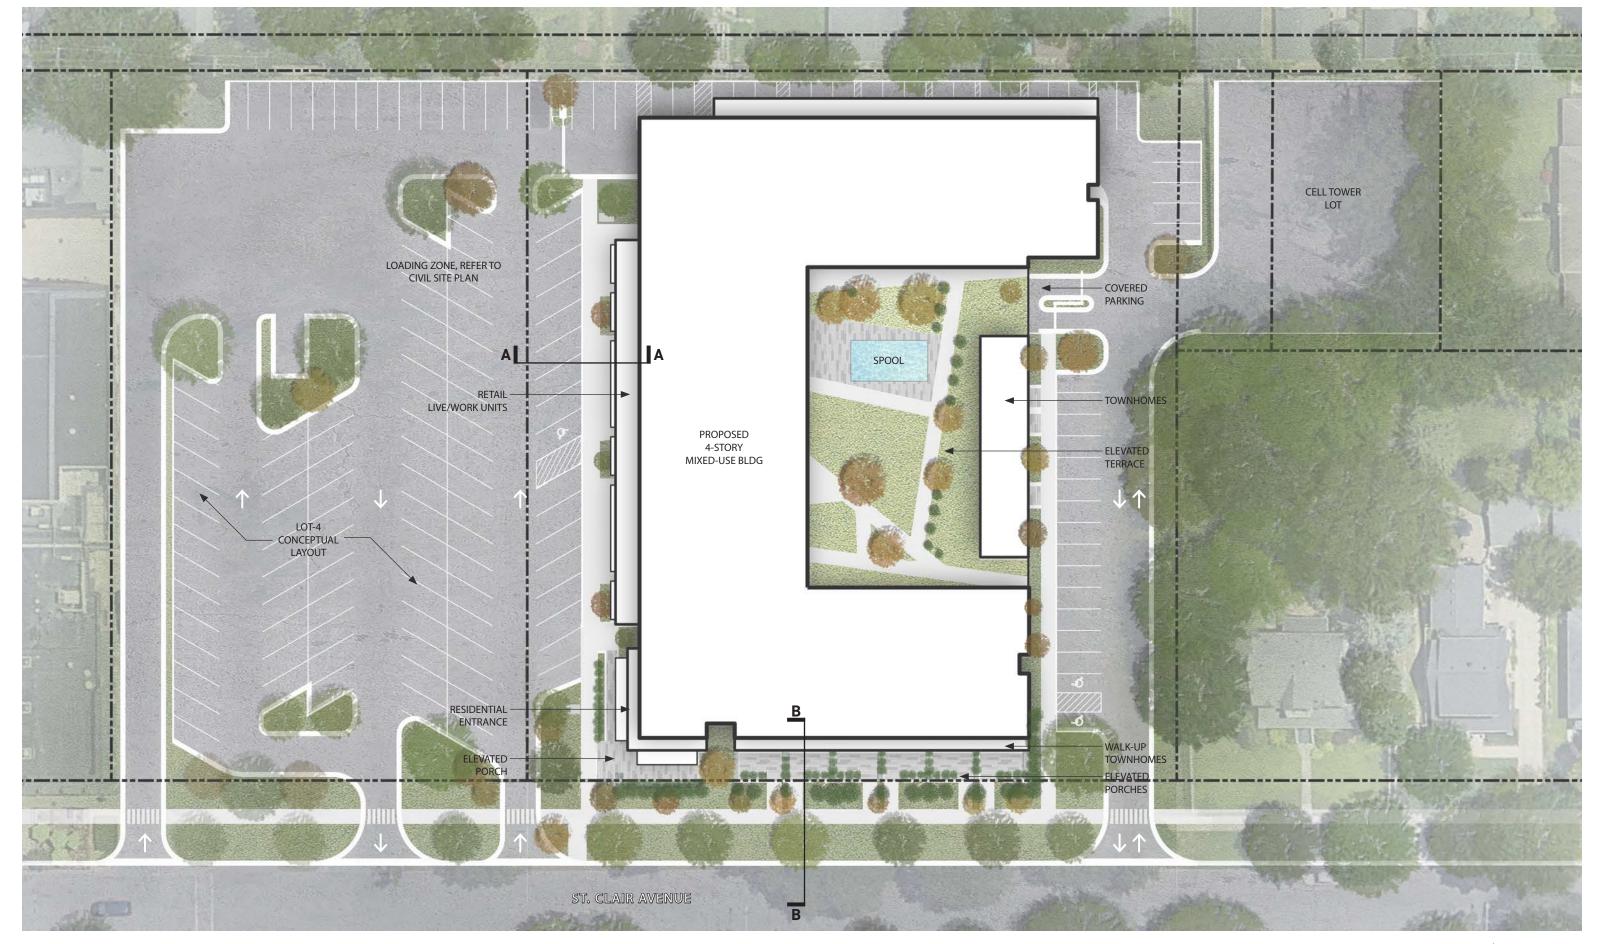

' 20' 40' 80'

13,196 GSF

**TOTAL LEVEL BUILDING AREA: 50,058 GSF** 

16' 32' 64' N 582-606 ST. C

|           | LVL 01 | LVL 02 | LVL 03 | LVL 04 | TOTAL    | NOTES                           |
|-----------|--------|--------|--------|--------|----------|---------------------------------|
| TOWNHOUSE | 9      | -      | -      | -      | 9 (11%)  | 2-STORY UNITS (1,200-1,280 GSF) |
| 1 BR UNIT | -      | 13     | 6      | 6      | 25 (32%) | (720 -760 GSF)                  |
| 2 BR UNIT | -      | 6      | 16     | 16     | 38 (49%) | (1,120 -1,440 GSF)              |
| 3 BR UNIT | -      | 1      | 2      | 2      | 5 (6%)   | (1,325-1,500 GSF)               |
| TOTAL     | 9      | 20     | 24     | 24     | 77       |                                 |

TOTAL GSF | 125,584 GSF

PARKING 137 SPACES (1.70 SPACES/UNIT)

**TOTAL LEVEL BUILDING AREA: 31,165 GSF** 

0' 16' 32' 64' N

|           | LVL 01 | LVL 02 | LVL 03 | LVL 04 | TOTAL    | NOTES                           |
|-----------|--------|--------|--------|--------|----------|---------------------------------|
| TOWNHOUSE | 9      | -      | -      | -      | 9 (11%)  | 2-STORY UNITS (1,200-1,280 GSF) |
| 1 BR UNIT | -      | 13     | 6      | 6      | 25 (32%) | (720 -760 GSF)                  |
| 2 BR UNIT | -      | 6      | 16     | 16     | 38 (49%) | (1,120 -1,440 GSF)              |
| 3 BR UNIT | -      | 1      | 2      | 2      | 5 (6%)   | (1,325-1,500 GSF)               |
| TOTAL     | 9      | 20     | 24     | 24     | 77       |                                 |

TOTAL GSF | 125,584 GSF

PARKING 137 SPACES (1.70 SPACES/UNIT)

TOTAL LEVEL BUILDING AREA: 31,165 GSF

0' 16' 32' 64' N

RETAIL FRONTAGE

ELEVATION TAGS CONCEPTUAL

ST.CLAIR ENTRANCE

RETAIL FRONTAGE