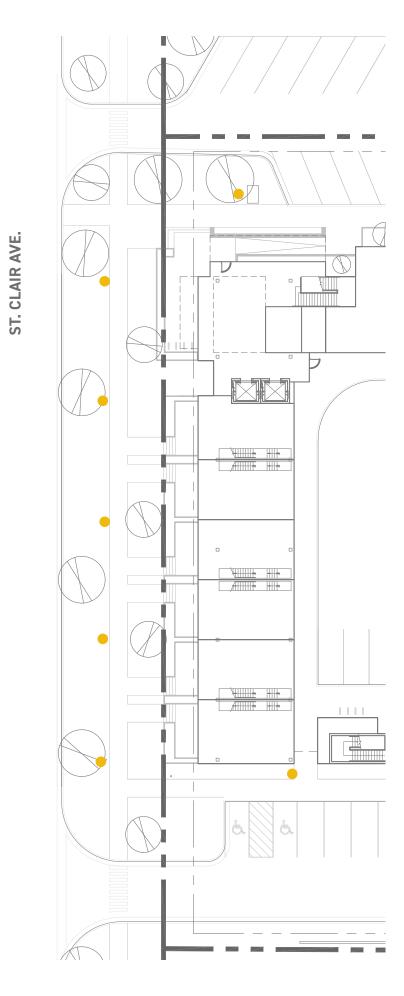

RETAIL FRONTAGE

LAKESIDE FACADE

LAKESIDE AERIAL

LOW BOLLARD LIGHT

BASIS OF DESIGN SIMPLE, CLEAN, MODERN

Height: ~ 36" Width: ~ 5"

CITY CENTER APARTMENTS | 16 DEC 2022 582-606 ST. CLAIR GROSSE POINTE | 2 0 2 1 0 7 1 1