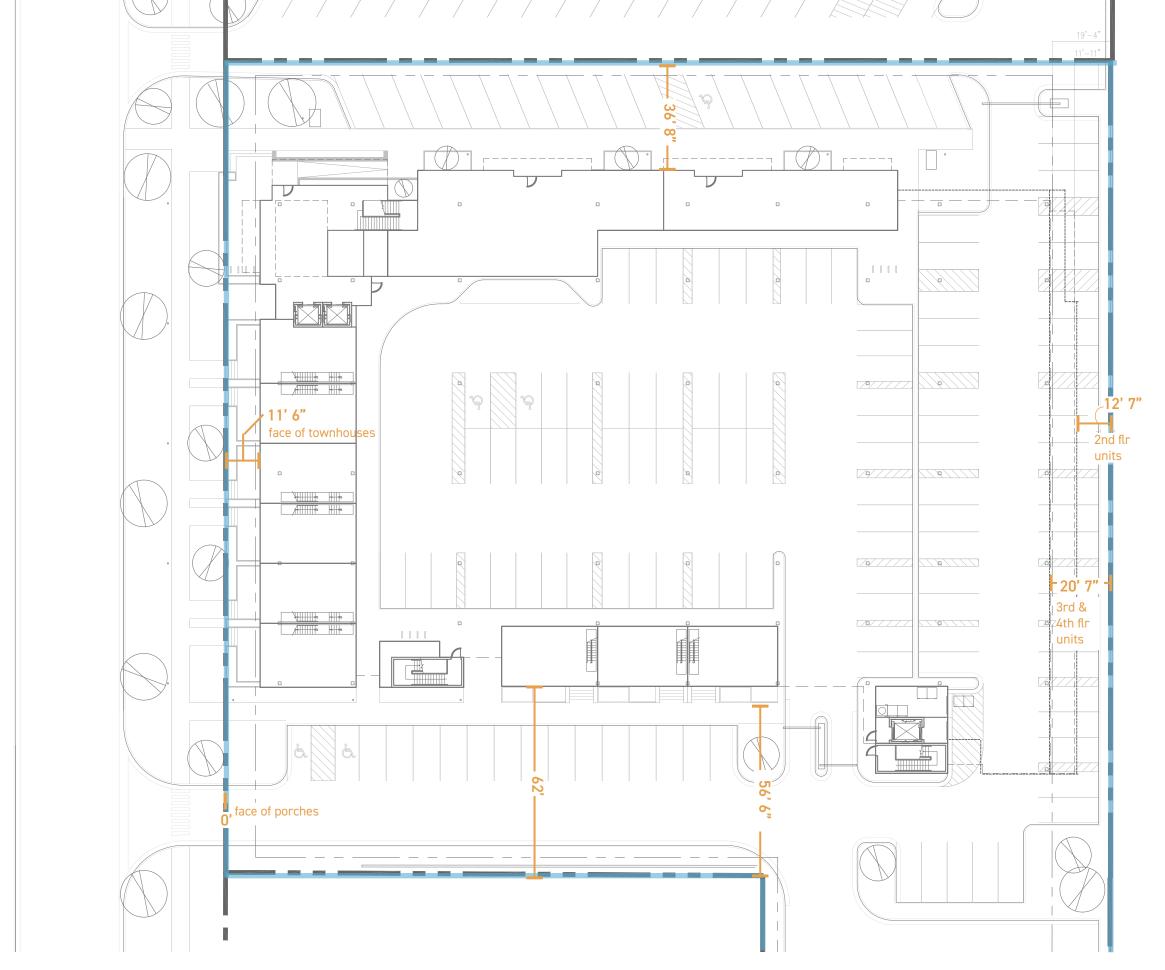

' 20' 40' 80'

13,196 GSF

**TOTAL LEVEL BUILDING AREA: 50,058 GSF** 

16' 32' 64' N 582-606 ST. C

|           | LVL 01 | LVL 02 | LVL 03 | LVL 04 | TOTAL    | NOTES                           |
|-----------|--------|--------|--------|--------|----------|---------------------------------|
| TOWNHOUSE | 9      | -      | -      | -      | 9 (11%)  | 2-STORY UNITS (1,200-1,280 GSF) |
| 1 BR UNIT | -      | 13     | 6      | 6      | 25 (32%) | (720 -760 GSF)                  |
| 2 BR UNIT | -      | 6      | 16     | 16     | 38 (49%) | (1,120 -1,440 GSF)              |
| 3 BR UNIT | -      | 1      | 2      | 2      | 5 (6%)   | (1,325-1,500 GSF)               |
| TOTAL     | 9      | 20     | 24     | 24     | 77       |                                 |