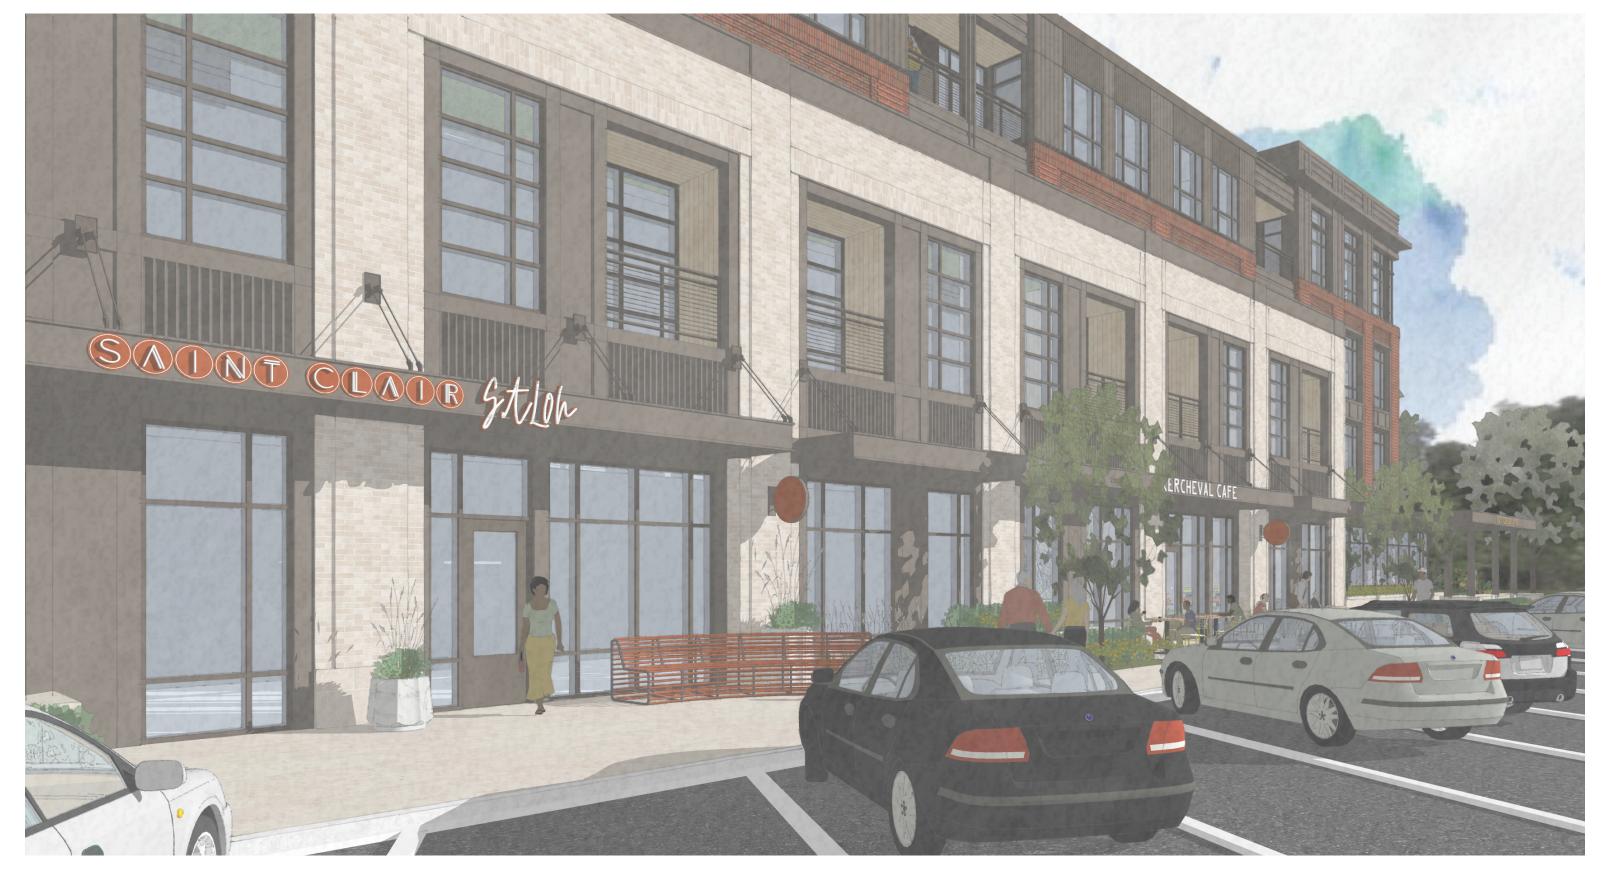

TOTAL GSF | 125,584 GSF

PARKING 137 SPACES (1.70 SPACES/UNIT)

TOTAL LEVEL BUILDING AREA: 31,165 GSF

0' 16' 32' 64' N

RETAIL FRONTAGE

ELEVATION TAGS CONCEPTUAL

ST.CLAIR ENTRANCE

RETAIL FRONTAGE