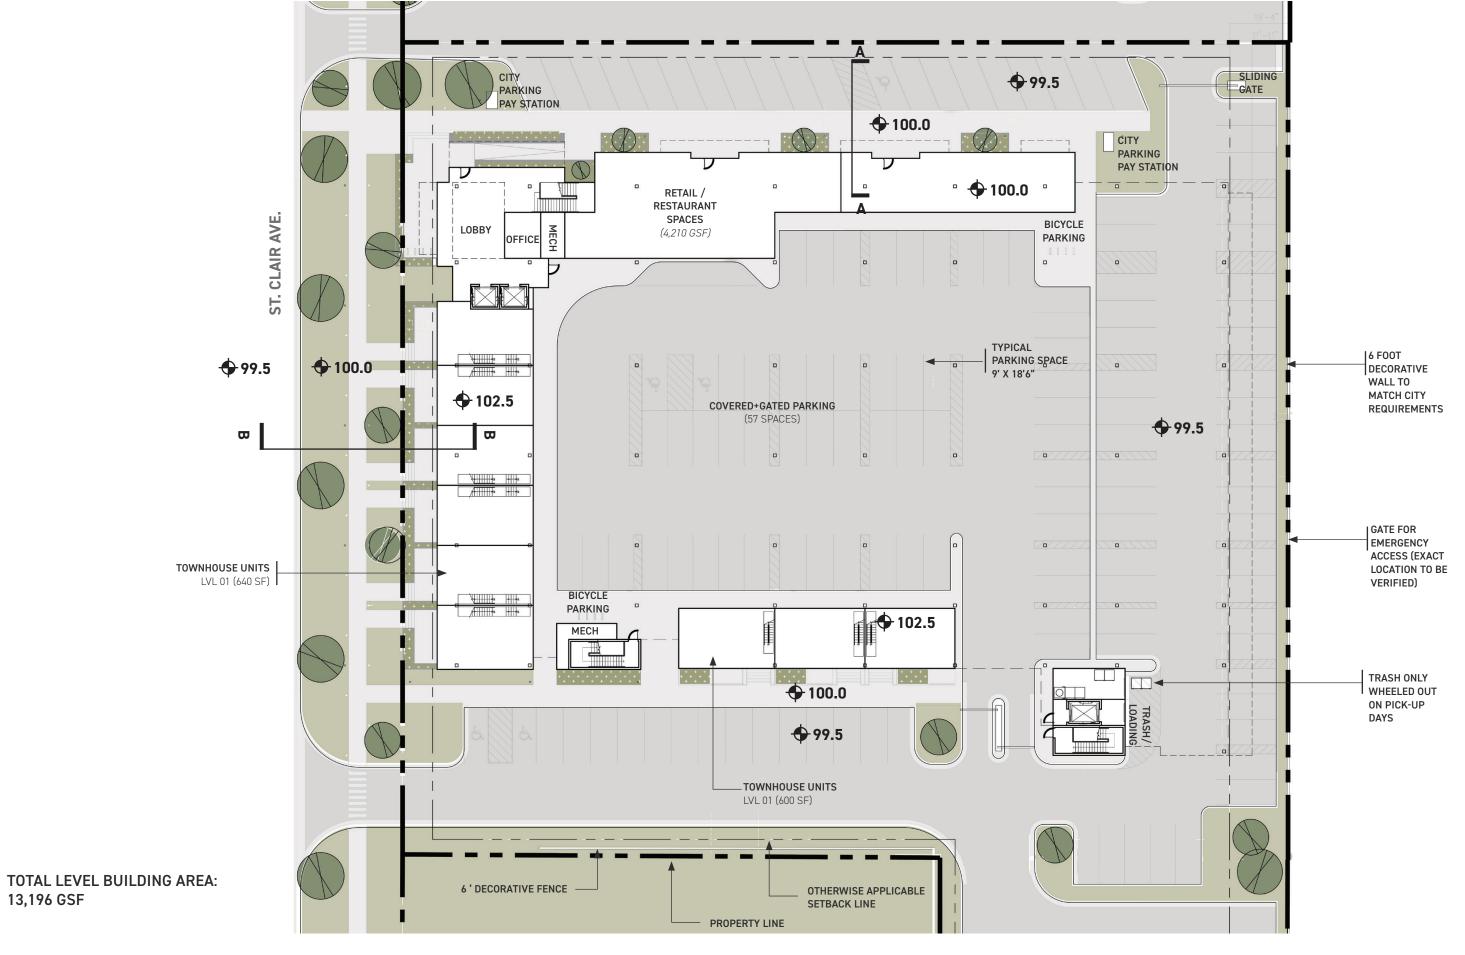

' 20' 40' 80'

13,196 GSF

**TOTAL LEVEL BUILDING AREA: 50,058 GSF** 

16' 32' 64' N 582-606 ST. C

|           | LVL 01 | LVL 02 | LVL 03 | LVL 04 | TOTAL    | NOTES                           |
|-----------|--------|--------|--------|--------|----------|---------------------------------|
| TOWNHOUSE | 9      | -      | -      | -      | 9 (11%)  | 2-STORY UNITS (1,200-1,280 GSF) |
| 1 BR UNIT | -      | 13     | 6      | 6      | 25 (32%) | (720 -760 GSF)                  |
| 2 BR UNIT | -      | 6      | 16     | 16     | 38 (49%) | (1,120 -1,440 GSF)              |
| 3 BR UNIT | -      | 1      | 2      | 2      | 5 (6%)   | (1,325-1,500 GSF)               |
| TOTAL     | 9      | 20     | 24     | 24     | 77       |                                 |